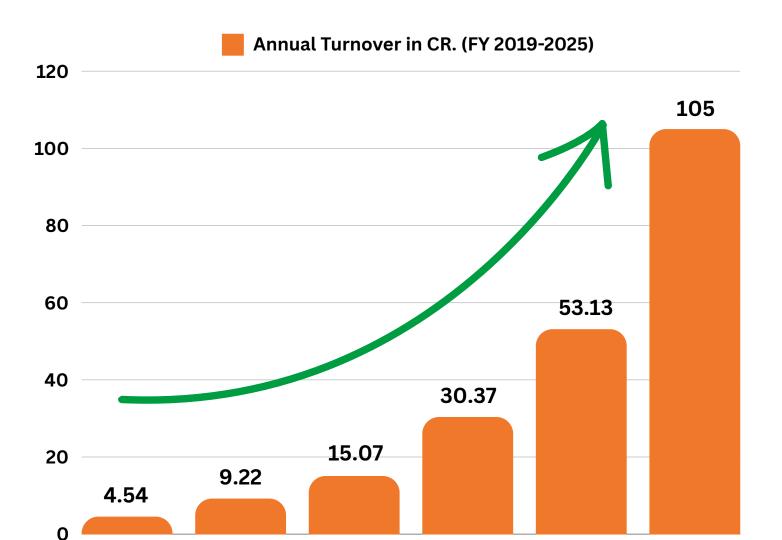

### COMPANY FINANCIALS

2021-2022

2022-2023

2023-2024

2024-2025

(Projected)

2019-2020

2020-2021