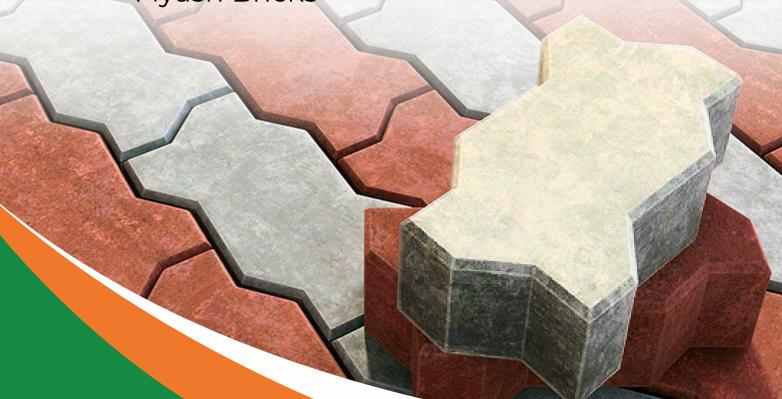

#### **Hydraulic Pressed Pavers:**

- Installed production capacity: 400,000 square meters per annum
- Operations based in two units in Nagpur
- Paver options available:
- Hydraulically pressed 100 mm pavers
- Hydraulically pressed 80 mm pavers
- Kerb stones
- Flyash Bricks